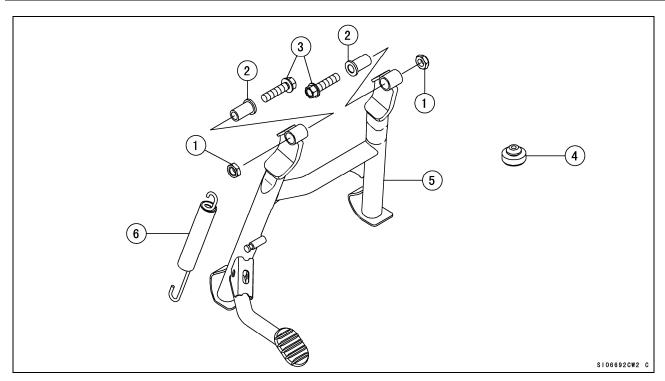

(KLE250C) Refer to the Service Manual (P/No.: 99924-1528-01) for detailed procedures. (KLE300B/C) Refer to the Service Manual (P/No.: 99924-1526-01) for detailed procedures.

| Parts List |                |            |     |        |  |
|------------|----------------|------------|-----|--------|--|
| No.        | Component Name | Part No.   | Qty | Remark |  |
| 1          | Nut            | 92210-0784 | 2   |        |  |
| 2          | Collar         | 92152-2350 | 2   |        |  |
| 3          | Bolt           | 130CB1040  | 2   |        |  |
| 4          | Damper         | 92075-1045 | 1   |        |  |
| 5          | Center Stand   | 34011-0031 | 1   |        |  |
| 6          | Spring Assy    | 39131-0001 | 1   |        |  |

## **Installation Instructions**

- Install the damper [4] to the frame [A].
- Apply grease to the sliding area [B] of the center stand [5].
- Install:

Center Stand

Collars [2]

Bolts [3]

Nuts [1]

• Tighten:

## Torque - Nuts: 44 N·m (4.5 kgf·m, 32 ft·lb)

- Hook the spring assy [6] so that the long spring end faces downward.
- O Install the spring hook direction as shown.