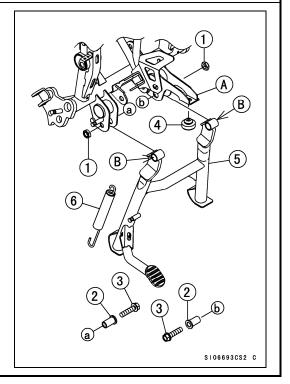

## **Installation Instructions**

- Install the damper [4] to the frame [A].
- Apply grease to the sliding area [B] of the center stand [5].
- Install:

Center Stand

Collars [2]

Bolts [3]

Nuts [1]

• Tighten:

## Torque - Nuts: 44 N·m (4.5 kgf·m, 32 ft·lb)

- Hook the spring assy [6] so that the long spring end faces downward.
- O Install the spring hook direction as shown.