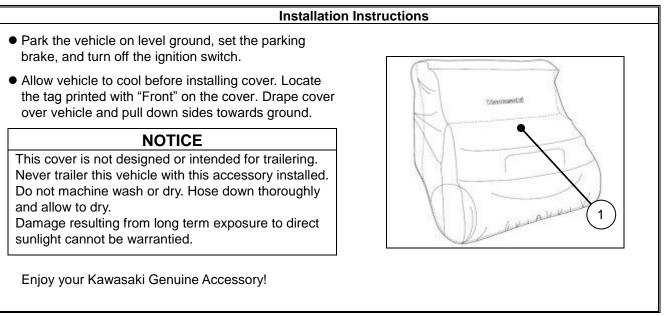

Before you begin, read through these instructions and check that all parts are present. Please note that Kawasaki cannot assume any responsibility for damage resulting from incorrect installation.

Kawasaki recommends that all genuine accessories should be fitted by an authorized Kawasaki dealer.

The following symbols indicate the information for proper installation and operation in this instruction.

**NOTICE** : NOTICE is used to address practices not related to personal injury.

• Indicates a procedural step or work to be done.