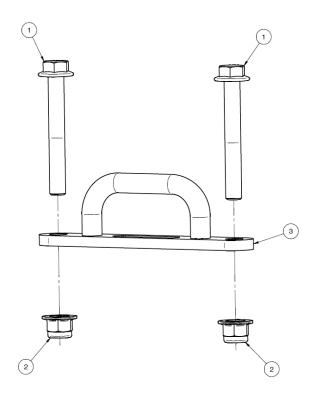

- Indicates a procedural step or work to be done.
- OIndicates a procedural sub-step or how to do the work of the procedural step it follows. It also precedes the text of a NOTE

| Parts List |                           |     |        |  |
|------------|---------------------------|-----|--------|--|
| No.        | Component Name            | Qty | Remark |  |
| 1          | Hex Flanged Bolt M10 x 75 | 2   |        |  |
| 2          | Hex Flanged Nylon Nut M10 | 2   |        |  |
| 3 Tow Hook |                           | 1   |        |  |

Parts Photo