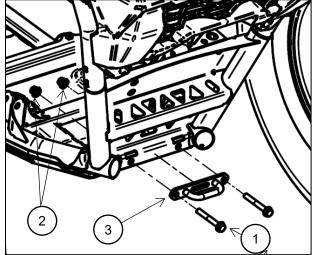

### **Rear Installation**

#### NOTE

- O If you want to install the Rear bumper, you will need to install it first.
- Align the Tow Hook (3) over the mounting holes. Then screw it in place using two M10x75 Hex Flanged Bolts (1) and two M10 Hex Flanged Nylon Nuts (2).

Torque - M10 Bolts: 38 N·m (3.87 kgf·m, 28 ft·lb)

Enjoy your Kawasaki Genuine Accessory!