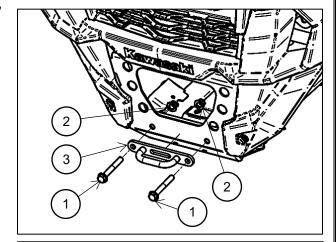

#### **Front installation**

#### NOTE

- O If you want to install the front bumper, you will need to install it first.
- Align the Tow Hook (3) over the mounting holes. Then screw it in place using two M10x75 Hex Flanged Bolts (1) and two M10 Hex Flanged Nylon Nuts (2).

Torque - M10 Bolts: 38 N·m (3.87 kgf·m, 28 ft·lb)