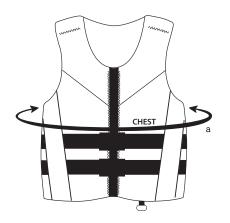

**Sizing:** US Coast Guard-approved life vest sizing should be taken at the widest part of the chest or stomach while sitting down. Properly fit life vests differ from your typical clothing size and should not be base on personal tight or loose fit preferences.

All vest are measured in circumference. All garments are measured by inches.