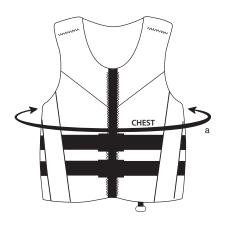

**Sizing:** US Coast Guard-approved life vest sizing should be taken at the widest part of the chest or stomach while sitting down. Properly fit life vests differ from your typical clothing size and should not be base on personal tight or loose fit preferences.

All vest are measured in circumference. All garments are measured by inches.