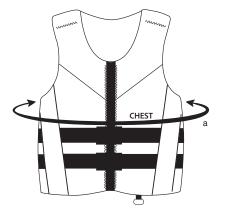

## Jet Ski<sup>®</sup> Venger Neoprene Vest

| PART NUMBER    | COLOR      | SIZE | CHEST WIDTH<br>(a) |  |
|----------------|------------|------|--------------------|--|
| K302-7528-GYSM | Grey/Black | SM   | 30-36              |  |
| K302-7528-GYLG | Grey/Black | LG   | 36-44              |  |
| K302-7528-GY2X | Grey/Black | 2X   | 44-56              |  |

**Sizing:** US Coast Guard-approved life vest sizing should be taken at the widest part of the chest or stomach while sitting down. Properly fit life vests differ from your typical clothing size and should not be base on personal tight or loose fit preferences.

All vest are measured in circumference. All garments are measured by inches.