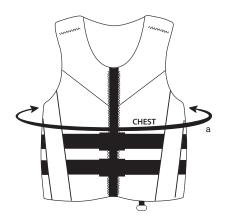

## **Jet Ski® Waves Neoprene Vest**

| PART NUMBER    | COLOR       | SIZE | CHEST WIDTH (a) |  |
|----------------|-------------|------|-----------------|--|
| K302-7530-TLSM | Teal/Black  | SM   | 30-36           |  |
| K302-7530-TLLG | Teal/Black  | LG   | 36-44           |  |
| K302-7530-TL2X | Teal//Black | 2X   | 44-56           |  |

**Sizing:** US Coast Guard-approved life vest sizing should be taken at the widest part of the chest or stomach while sitting down. Properly fit life vests differ from your typical clothing size and should not be base on personal tight or loose fit preferences.

All vest are measured in circumference. All garments are measured by inches.