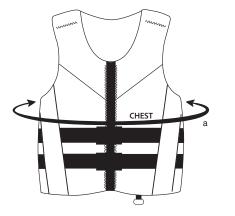

## Jet Ski<sup>®</sup> Goldy Neoprene Vest

| PART NUMBER    | COLOR     | SIZE | CHEST WIDTH<br>(a) |  |
|----------------|-----------|------|--------------------|--|
| K303-7531-GDSM | Gold/Grey | SM   | 30-36              |  |
| K303-7531-GDLG | Gold/Grey | LG   | 36-44              |  |
| K303-7531-GD2X | Gold/Grey | 2X   | 44-56              |  |

**Sizing:** US Coast Guard-approved life vest sizing should be taken at the widest part of the chest or stomach while sitting down. Properly fit life vests differ from your typical clothing size and should not be base on personal tight or loose fit preferences.

All vest are measured in circumference. All garments are measured by inches.