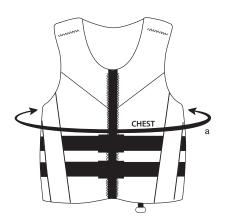

## **Jet Ski® Sporty Buckle Nylon Vest**

| PART NUMBER    | COLOR           | SIZE | CHEST WIDTH (a) |  |
|----------------|-----------------|------|-----------------|--|
| K303-7532-GYXS | Grey/Gold/Black | XS   | 30-33           |  |
| K303-7532-GYSM | Grey/Gold/Black | SM   | 33-37           |  |
| K303-7532-GYMD | Grey/Gold/Black | MD   | 37-41           |  |
| K303-7532-GYLG | Grey/Gold/Black | LG   | 41-45           |  |
| K303-7532-GYXL | Grey/Gold/Black | XL   | 45-49           |  |
| K303-7532-GY2X | Grey/Gold/Black | 2X   | 49-53           |  |
| K303-7532-GY3X | Grey/Gold/Black | 3X   | 53-57           |  |
| K303-7532-GY4X | Grey/Gold/Black | 4X   | 57-61           |  |

**Sizing:** US Coast Guard-approved life vest sizing should be taken at the widest part of the chest or stomach while sitting down. Properly fit life vests differ from your typical clothing size and should not be base on personal tight or loose fit preferences.

All vest are measured in circumference. All garments are measured by inches.